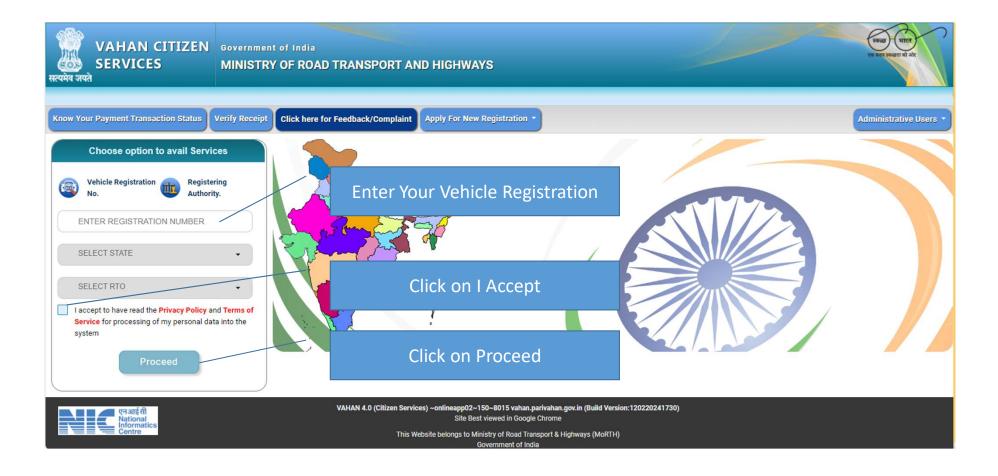

|                                                                                                    | okies/browser history and then try again.                         |                           |                     |                          |    |          |                                                                                             | a* a a: 😲 🔘 🕓        |  |                |
|----------------------------------------------------------------------------------------------------|-------------------------------------------------------------------|---------------------------|---------------------|--------------------------|----|----------|---------------------------------------------------------------------------------------------|----------------------|--|----------------|
| VAHAN CITIZEN<br>SERVICES<br>सत्यमेव जयते                                                          | TRANSPORT DEPARTMENT, GOVERNMENT OF CHHATTISGARH, BAIKUNTHPUR DTO |                           |                     |                          |    |          |                                                                                             |                      |  | ीता<br>ग्रीटज् |
| Home Services * Appointment * Other Services * Download Document * Status * (For bulk tax payment) |                                                                   |                           |                     |                          |    |          |                                                                                             |                      |  |                |
| Vehicle Registration No.: CG16CB8880                                                               |                                                                   |                           |                     |                          |    |          |                                                                                             |                      |  |                |
|                                                                                                    |                                                                   | Enter Your<br>Registratio | on No b             | ile Nurr<br>ormation the |    | ssis No  | icle                                                                                        | Enter Your<br>Engine |  |                |
| Vehicle Regis                                                                                      | tration No. *                                                     |                           | Chassis No (Full) * |                          |    | Engine   | Number(Full) *                                                                              |                      |  |                |
|                                                                                                    |                                                                   |                           |                     |                          |    |          |                                                                                             |                      |  |                |
| Registration I                                                                                     | Registration Date: *                                              |                           |                     |                          |    |          | Enter fitness upto date for commercial vehicle and registration upto for<br>private vehicle |                      |  |                |
|                                                                                                    |                                                                   |                           | Show Details        | s Res                    | et |          |                                                                                             |                      |  |                |
|                                                                                                    | Enter Registration                                                |                           | Enter Regis         |                          |    | Registra | tration upto /                                                                              |                      |  |                |
| Date                                                                                               |                                                                   | Fitness                   |                     |                          |    | tness up | upto Date                                                                                   |                      |  |                |