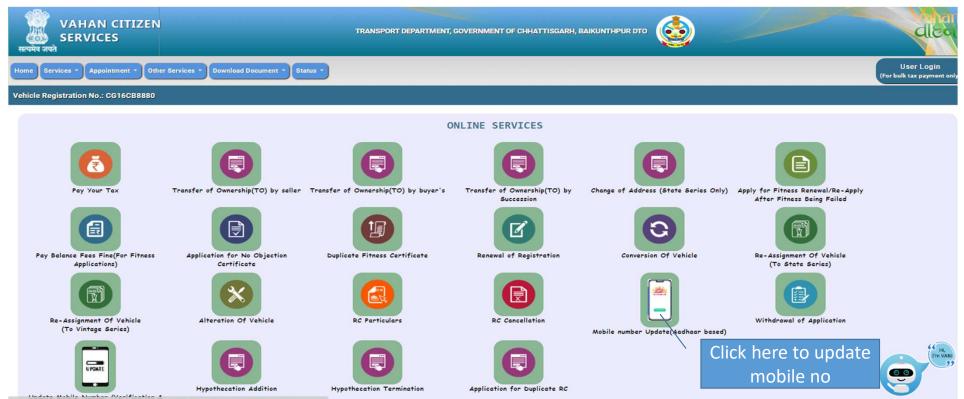

|                                                                                                    | okies/browser history and then try again.                         |                           |                     |                          |    |          |                                                                                             | a* a a: 😲 🔘 🕓        |  |                |
|----------------------------------------------------------------------------------------------------|-------------------------------------------------------------------|---------------------------|---------------------|--------------------------|----|----------|---------------------------------------------------------------------------------------------|----------------------|--|----------------|
| VAHAN CITIZEN<br>SERVICES<br>सत्यमेव जयते                                                          | TRANSPORT DEPARTMENT, GOVERNMENT OF CHHATTISGARH, BAIKUNTHPUR DTO |                           |                     |                          |    |          |                                                                                             |                      |  | ीता<br>ग्रीटज् |
| Home Services * Appointment * Other Services * Download Document * Status * (For bulk tax payment) |                                                                   |                           |                     |                          |    |          |                                                                                             |                      |  |                |
| Vehicle Registration No.: CG16CB8880                                                               |                                                                   |                           |                     |                          |    |          |                                                                                             |                      |  |                |
|                                                                                                    |                                                                   | Enter Your<br>Registratio | on No b             | ile Nurr<br>ormation the |    | ssis No  | icle                                                                                        | Enter Your<br>Engine |  |                |
| Vehicle Regis                                                                                      | tration No. *                                                     |                           | Chassis No (Full) * |                          |    | Engine   | Number(Full) *                                                                              |                      |  |                |
|                                                                                                    |                                                                   |                           |                     |                          |    |          |                                                                                             |                      |  |                |
| Registration I                                                                                     | Registration Date: *                                              |                           |                     |                          |    |          | Enter fitness upto date for commercial vehicle and registration upto for<br>private vehicle |                      |  |                |
|                                                                                                    |                                                                   |                           | Show Details        | s Res                    | et |          |                                                                                             |                      |  |                |
|                                                                                                    | Enter Registration                                                |                           | Enter Regis         |                          |    | Registra | tration upto /                                                                              |                      |  |                |
| Date                                                                                               |                                                                   | Fitness                   |                     |                          |    | tness up | upto Date                                                                                   |                      |  |                |