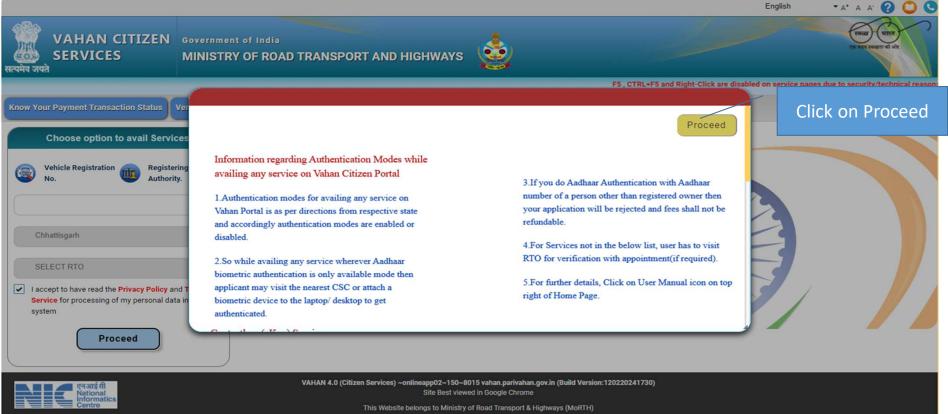

\*Please keep your Registration Certificate (RC) in your hand

| VAHAN CITIZEN<br>SERVICES<br>सत्यमेव जपते | TRANSPO                                                          | RT DEPARTMENT, GOVERNMENT OF HARYANA, SDM GURUGRAM                                                                           | 6                                                                                           | clied                                     |
|-------------------------------------------|------------------------------------------------------------------|------------------------------------------------------------------------------------------------------------------------------|---------------------------------------------------------------------------------------------|-------------------------------------------|
| Home Services * Other Services * Downlo   | bad Document * Status *                                          |                                                                                                                              |                                                                                             | User Login<br>(For bulk tax payment only) |
| Vehicle Registration No.: HR26EM3633      |                                                                  |                                                                                                                              |                                                                                             |                                           |
|                                           |                                                                  | Update Mobile Number                                                                                                         |                                                                                             |                                           |
|                                           | Please note that in case yo                                      | ou don't have complete information then visit RTO for getting details up                                                     | odated.                                                                                     |                                           |
|                                           | Vehicle Registration No. *                                       | Chassis No (Full) *                                                                                                          | Engine Number(Full) *                                                                       |                                           |
|                                           | Registration Date: * 11-02-2021                                  | Registration/Fitness Valid Upto Date *<br>10-02-2036                                                                         | Enter fitness upto date for commercial vehicle and registration upto for<br>private vehicle |                                           |
|                                           | Aadhaar Number *                                                 | Enter Name as Registered in Aadhaar •                                                                                        | Enter Mobile Number as per Aadhaar •                                                        |                                           |
|                                           | availing of the PC related Services.<br>2. I understand that eKV | ar based authentication system and consent to providing my Aadhaar number and Aadhaar Authentication system for that specifi |                                                                                             |                                           |
|                                           | 3. I understand that the Enter your                              |                                                                                                                              |                                                                                             | Enter Aadhaar                             |
|                                           | Aadhaar No                                                       | Verify Reset                                                                                                                 | Adhaar                                                                                      | Mobile No                                 |
|                                           | Click on I Agree                                                 | Click on Verify                                                                                                              |                                                                                             |                                           |